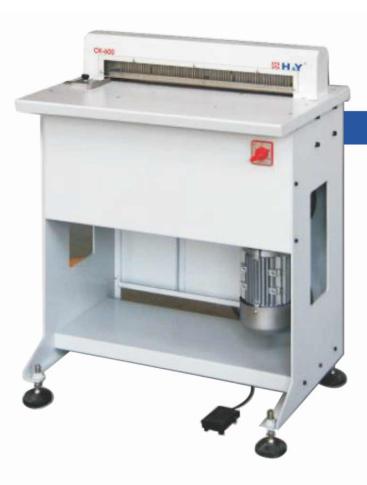

## **CK-600**

## **Electric Punching Machine**

| TECHNICAL DATA           | CKD-600                |
|--------------------------|------------------------|
| Punching Length (mm)     | 600mm                  |
| Punching Speed           | 68 time/minute         |
| Punching Thickness (80g) | 2.5mm (80g/m paper)    |
| Mainframe Dimension      | 890x625x1090mm         |
| Net Weight               | 125kg                  |
| Power                    | Ac 380V/3ph/50hz/1.1kw |

## **JYH-600**