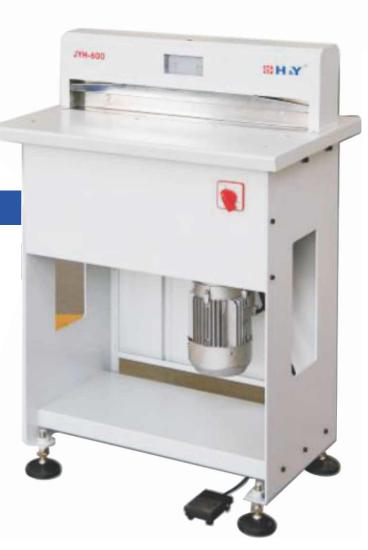

## **JYH-600**

## **Electric Binding Machine**

| TECHNICAL DATA          | JYH-600                     |
|-------------------------|-----------------------------|
| Binding Capacity        | 3/16" - 11/4"               |
| Maximum length          | 600 mm                      |
| Maximum Speed           | 90 stroke /min              |
| Table Dimension (WxDxH) | 700x488x990                 |
| Net Weight              | 95 kg                       |
| Power                   | AC 380 V/3Phase/50Hz/0.55Kw |